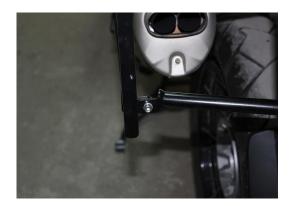

1. If equipped, remove the original BMW luggage rack.

2. Attach the left pannier rack to the frame with M6x40 bolt and 22mm aluminium spacer.

3. Now attach the pannier rack under the rear frame with M5X35 bolt and 6 mm spacer. Be carefull not to cross thread the screws.