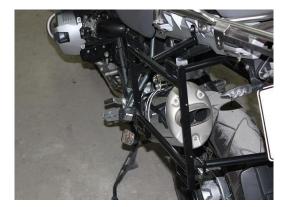

4. Attach the pannier racks using the largeclamps with M8X45 and thesmall clamps below, with M5X35 to the frame.

5. Now install the right side pannier frame.Install the connecting bar with M6X20 bolts

6. Tighten all bolts.