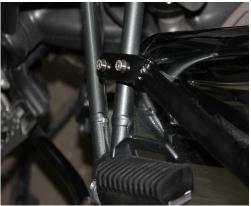

4. Attach the pannier racks using the largeclamps with M8X45 and thesmall clamps below, with M5X35 to the frame.

5. Now install the right side pannier frame.Install the connecting bar with M6X20 bolts

6. Tighten all bolts.