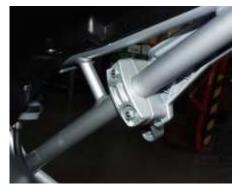

1. If equipped, remove the original BMW luggage rack.

2. Attach the left pannier rack to the frame with M6x40 bolt and 22mm aluminium spacer.

3. Now attach the pannier rack under the rear frame with M5X35 bolt and 6 mm spacer. Be carefull not to cross thread the screws.

4. Attach the pannier racks using the largeclamps with M8X45 and thesmall clamps below, with M5X35 to the frame.

5. Now install the right side pannier frame.Install the connecting bar with M6X20 bolts

6. Tighten all bolts.