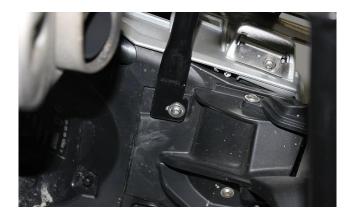

1. If equipped, remove the original BMW luggage rack.

2. Attach the left pannier rack to the frame with M6x40 bolt and 22mm aluminium spacer.

3. Now attach the pannier rack under the rear frame with M5X35 bolt and 6 mm spacer. Be carefull not to cross thread the screws.