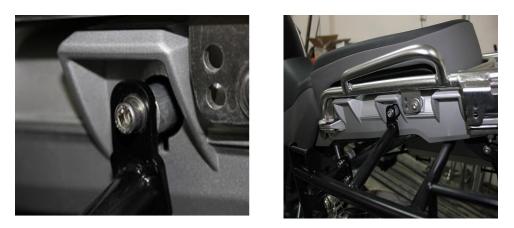

4. Attach the pannier racks using the largeclamps with M8X45 and thesmall clamps below, with M5X35 to the frame.

5. Now install the right side pannier frame.Install the connecting bar with M6X20 bolts

6. Tighten all bolts.