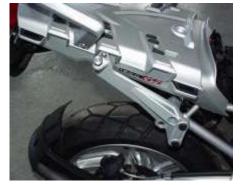

1. If equipped, remove the original BMW luggage rack.

2. Attach the left pannier rack to the frame with M6x40 bolt and 22mm aluminium spacer.

3. Now attach the pannier rack under the rear frame with M5X35 bolt and 6 mm spacer. Be carefull not to cross thread the screws.

4. Attach the pannier racks using the largeclamps with M8X45 and thesmall clamps below, with M5X35 to the frame.

5. Now install the right side pannier frame.Install the connecting bar with M6X20 bolts

6. Tighten all bolts.