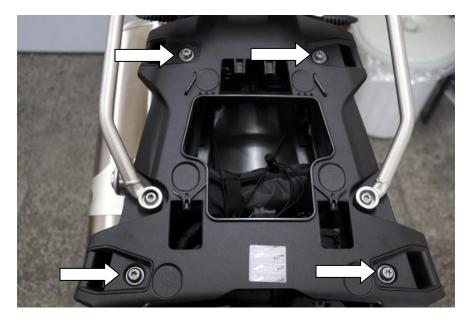

## Instructions -

- 1. Remove the seat.
- 2. Remove the four bolts shown on the picture.

3. Remove the passenger foot peg from the both sides

4. Put the aluminum spacers  $\phi$ 19 x 5mm as shown on the picture: