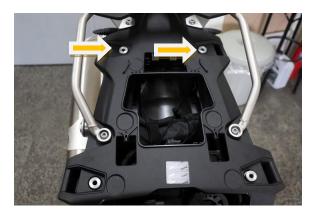

5. Put aluminum spacers  $\phi$ 19 x 9 mm as shown on the picture:

6. Attach the Pannier racks using M8 x 50mm with 2 x washers M8 as shown on the picture:

7. Attach the Pannier racks using M8 x 40 mm with 2 x washers M8 as shown on the picture: