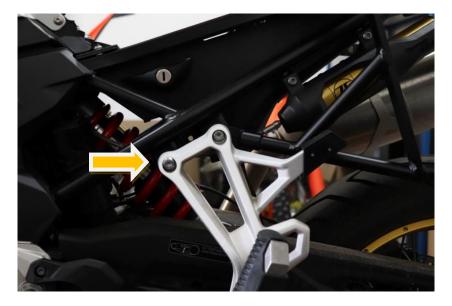

8. Attach the pannier rack to the passenger foot peg using  $2 \times OEM$  bolts and Spacer (powder coated)  $\phi 20 \times 4mm$  as shown on the picture:

- 9. Use the same steps for the right side pannier rack
- 10. Install rear connecting bar with supplied M6 x 20mm bolts, M6 washers, and M6 self-locking nuts as shown below.