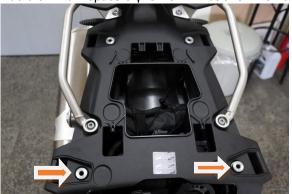

8. Attach the pannier rack to the passenger foot peg using  $2 \times OEM$  bolts and Spacer (powder coated)  $\phi 20 \times 4mm$  as shown on the picture:

- 9. Use the same steps for the right side pannier rack
- 10. Install rear connecting bar with supplied M6 x 20mm bolts, M6 washers, and M6 self-locking nuts as shown below.