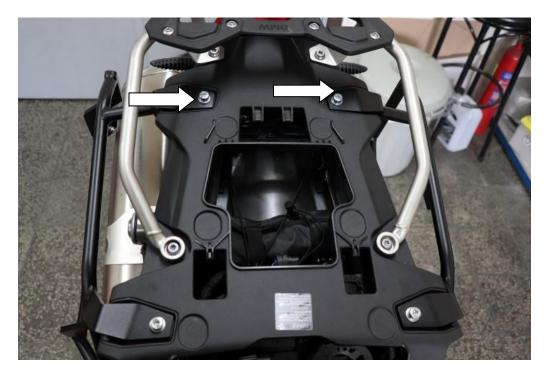

5. Put aluminum spacers  $\phi$ 19 x 9 mm as shown on the picture:

6. Attach the Pannier racks using M8 x 50mm with 2 x washers M8 as shown on the picture:

7. Attach the Pannier racks using M8 x 40 mm with 2 x washers M8 as shown on the picture: