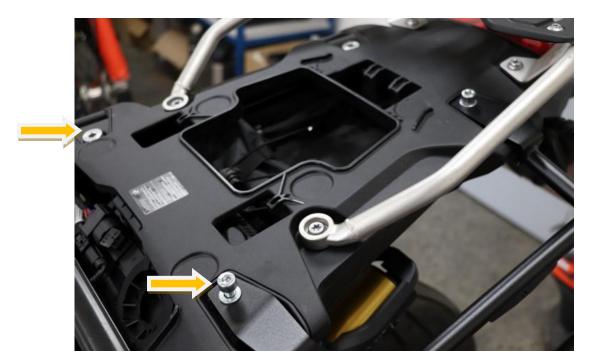

## Instructions -

- 1. Remove the seat.
- 2. Remove the four bolts shown on the picture.

3. Remove the passenger foot peg from the both sides

4. Put the aluminum spacers  $\phi$ 19 x 5mm as shown on the picture: