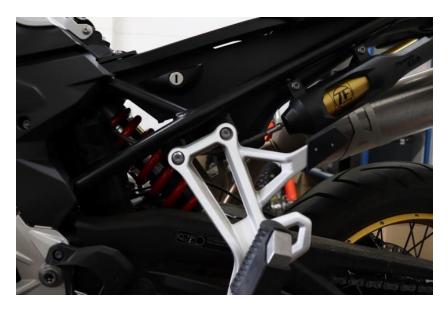

8. Attach the pannier rack to the passenger foot peg using  $2 \times OEM$  bolts and Spacer (powder coated)  $\phi 20 \times 4mm$  as shown on the picture:

- 9. Use the same steps for the right side pannier rack
- 10. Install rear connecting bar with supplied M6 x 20mm bolts, M6 washers, and M6 self-locking nuts as shown below.