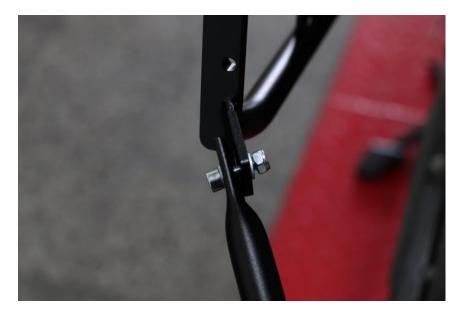

8. Attach the pannier rack to the passenger foot peg using  $2 \times OEM$  bolts and Spacer (powder coated)  $\phi 20 \times 4mm$  as shown on the picture:

- 9. Use the same steps for the right side pannier rack
- 10. Install rear connecting bar with supplied M6 x 20mm bolts, M6 washers, and M6 self-locking nuts as shown below.