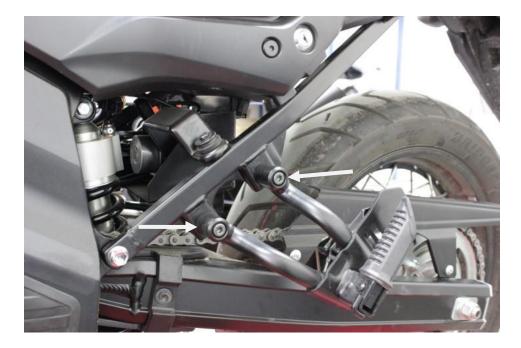

4. Attach the forward mounting point of the rack on the left side as shown in photo. Use the 4mm spacer in the forward mounting hole between the passenger peg bracket and the frame, and reattach the passenger peg bracket to the bike using the OEM M8 bolts.