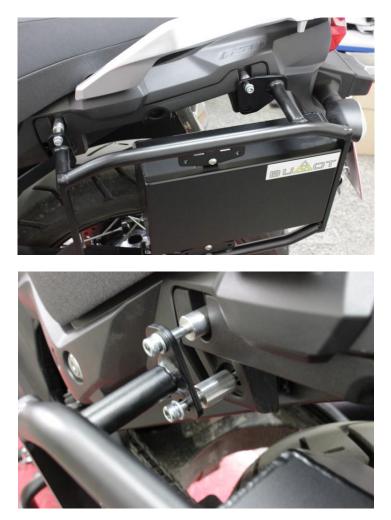

- 5. Repeat steps 1-4 to install the right side pannier rack.
- 6. Install the rear connecting bar with the supplied M6 x 25mm bolts, M6 washers, and M6 Self-Locking nuts as shown below.

7. Tighten all hardware and recheck after first 100 miles.