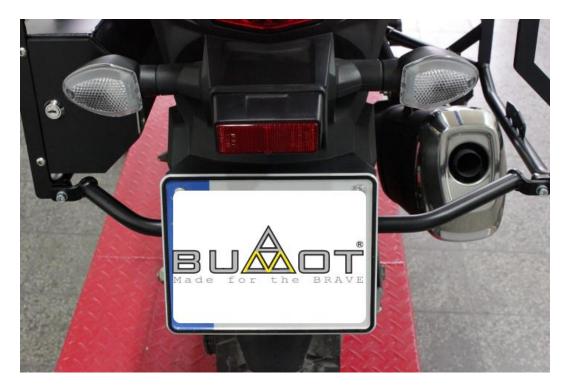

- 5. Repeat steps 1-4 to install the right side pannier rack.
- 6. Install the rear connecting bar with the supplied M6 x 25mm bolts, M6 washers, and M6 Self-Locking nuts as shown below.

7. Tighten all hardware and recheck after first 100 miles.