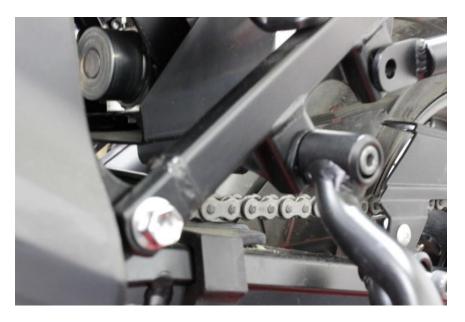

- 5. Repeat steps 1-4 to install the right side pannier rack.
- 6. Install the rear connecting bar with the supplied M6 x 25mm bolts, M6 washers, and M6 Self-Locking nuts as shown below.

7. Tighten all hardware and recheck after first 100 miles.