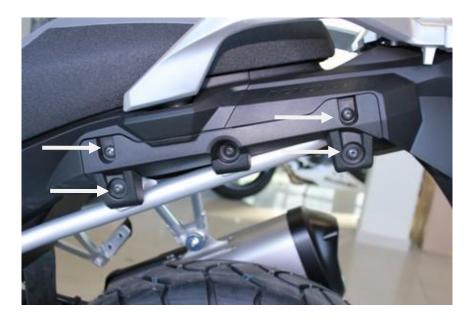

## Instructions -

1. Remove the four OEM bolts from the left side pannier rack mounting points.

2. Remove the two bolts that attach the passenger peg bracket and remove the assembly.

3. Attach the left side pannier rack to the frame with the included M6 x 40mm bolts, M6 washers, and spacers. Two 20mm spacers are used in the upper mounting points and two 23mm spacers are used in the lower mounting points.