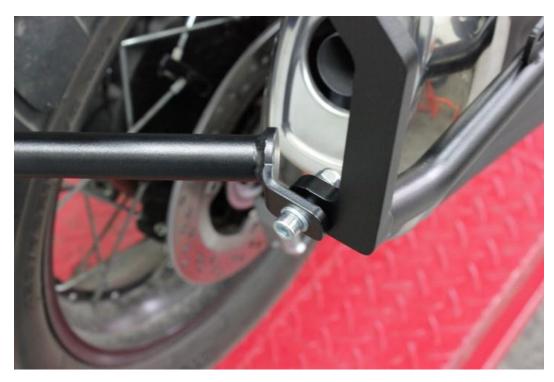

4. Attach the forward mounting point of the rack on the left side as shown in photo. Use the 4mm spacer in the forward mounting hole between the passenger peg bracket and the frame, and reattach the passenger peg bracket to the bike using the OEM M8 bolts.